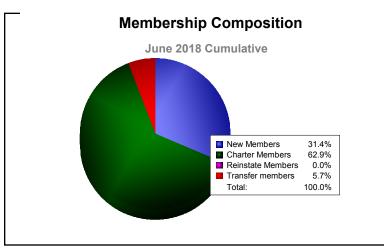

| -3                          | -2                       |
| 2016-2017 | 0            | 0                | 0                      | 0              | 0                  | 2                    | 0                   | 2                        | -5                          | -3                       |
| 2017-2018 | 1            | 0                | 1                      | 11             | 22                 | 0                    | 2                   | 35                       | 0                           | 35                       |
| Average   | 0            | 0                | 0                      | 3              | 4                  | 1                    | 1                   | 9                        | -3                          | 6                        |