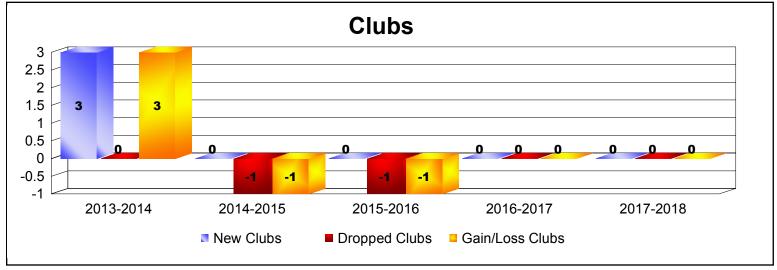

| Year      | New<br>Clubs | Dropped<br>Clubs | Gain/<br>Loss<br>Clubs | New<br>Members | Charter<br>Members | Reinstate<br>Members | Transfer<br>Members | Total<br>Member<br>Added | Total<br>Members<br>Dropped | Gain/<br>Loss<br>Members |
|-----------|--------------|------------------|------------------------|----------------|--------------------|----------------------|---------------------|--------------------------|-----------------------------|--------------------------|
| 2013-2014 | 3            | 0                | 3                      | 55             | 61                 | 5                    | 5                   | 126                      | -86                         | 40                       |
| 2014-2015 | 0            | -1               | -1                     | 66             | 3                  | 5                    | 4                   | 78                       | -120                        | -42                      |
| 2015-2016 | 0            | -1               | -1                     | 54             | 0                  | 5                    | 5                   | 64                       | -111                        | -47                      |
| 2016-2017 | 0            | 0                | 0                      | 67             | 0                  | 15                   | 3                   | 85                       | -111                        | -26                      |
| 2017-2018 | 0            | 0                | 0                      | 95             | 9                  | 2                    | 6                   | 112                      | -113                        | -1                       |
| Average   | 1            | 0                | 0                      | 67             | 15                 | 6                    | 5                   | 93                       | -108                        | -15                      |