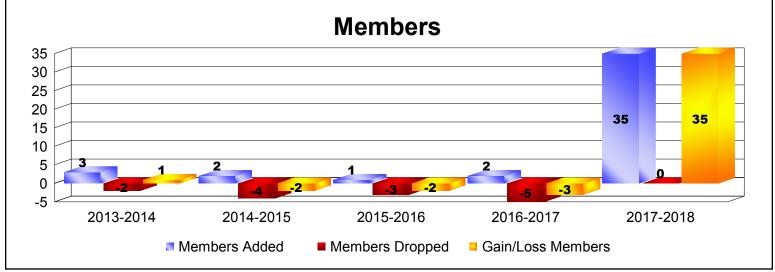

MBR0065 Page 1 of 2 8/27/2018 9:27:30AM

| Year      | New<br>Clubs | Dropped<br>Clubs | Gain/<br>Loss<br>Clubs | New<br>Members | Charter<br>Members | Reinstate<br>Members | Transfer<br>Members | Total<br>Member<br>Added | Total<br>Members<br>Dropped | Gain/<br>Loss<br>Members |
|-----------|--------------|------------------|------------------------|----------------|--------------------|----------------------|---------------------|--------------------------|-----------------------------|--------------------------|
| 2013-2014 | 0            | 0                | 0                      | 2              | 0                  | 1                    | 0                   | 3                        | -2                          | 1                        |
| 2014-2015 | 0            | 0                | 0                      | 1              | 0                  | 0                    | 1                   | 2                        | -4                          | -2                       |
| 2015-2016 | 0            | 0                | 0                      | 1              | 0                  | 0                    | 0                   | 1                        | -3                          | -2                       |
| 2016-2017 | 0            | 0                | 0                      | 0              | 0                  | 2                    | 0                   | 2                        | -5                          | -3                       |
| 2017-2018 | 1            | 0                | 1                      | 11             | 22                 | 0                    | 2                   | 35                       | 0                           | 35                       |
| Average   | 0            | 0                | 0                      | 3              | 4                  | 1                    | 1                   | 9                        | -3                          | 6                        |