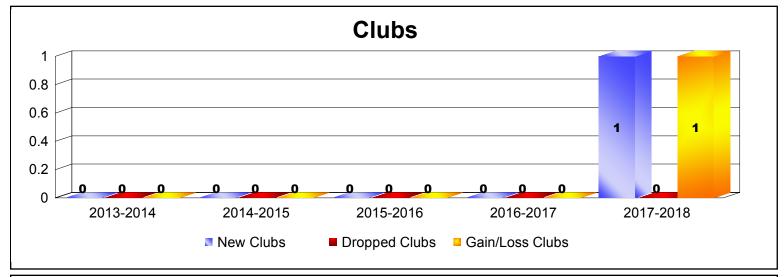

MBR0065 Page 1 of 2 8/27/2018 9:27:30AM

| Year      | New<br>Clubs | Dropped<br>Clubs | Gain/<br>Loss<br>Clubs | New<br>Members | Charter<br>Members | Reinstate<br>Members | Transfer<br>Members | Total<br>Member<br>Added | Total<br>Members<br>Dropped | Gain/<br>Loss<br>Members |
|-----------|--------------|------------------|------------------------|----------------|--------------------|----------------------|---------------------|--------------------------|-----------------------------|--------------------------|
| 2013-2014 | 0            | 0                | 0                      | 2              | 0                  | 1                    | 0                   | 3                        | -2                          | 1                        |
| 2014-2015 | 0            | 0                | 0                      | 1              | 0                  | 0                    | 1                   | 2                        | -4                          | -2                       |
| 2015-2016 | 0            | 0                | 0                      | 1              | 0                  | 0                    | 0                   | 1                        | -3                          | -2                       |
| 2016-2017 | 0            | 0                | 0                      | 0              | 0                  | 2                    | 0                   | 2                        | -5                          | -3                       |
| 2017-2018 | 1            | 0                | 1                      | 11             | 22                 | 0                    | 2                   | 35                       | 0                           | 35                       |
| Average   | 0            | 0                | 0                      | 3              | 4                  | 1                    | 1                   | 9                        | -3                          | 6                        |