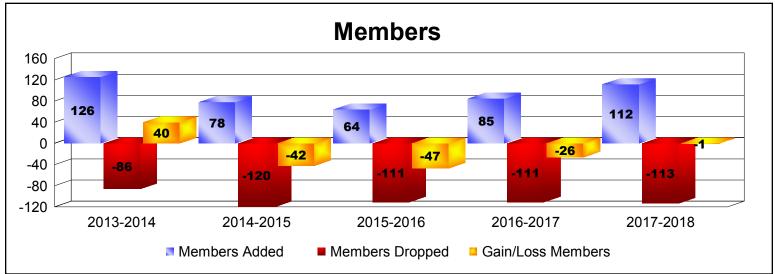

| Year      | New<br>Clubs | Dropped<br>Clubs | Gain/<br>Loss<br>Clubs | New<br>Members | Charter<br>Members | Reinstate<br>Members | Transfer<br>Members | Total<br>Member<br>Added | Total<br>Members<br>Dropped | Gain/<br>Loss<br>Members |
|-----------|--------------|------------------|------------------------|----------------|--------------------|----------------------|---------------------|--------------------------|-----------------------------|--------------------------|
| 2013-2014 | 3            | 0                | 3                      | 55             | 61                 | 5                    | 5                   | 126                      | -86                         | 40                       |
| 2014-2015 | 0            | -1               | -1                     | 66             | 3                  | 5                    | 4                   | 78                       | -120                        | -42                      |
| 2015-2016 | 0            | -1               | -1                     | 54             | 0                  | 5                    | 5                   | 64                       | -111                        | -47                      |
| 2016-2017 | 0            | 0                | 0                      | 67             | 0                  | 15                   | 3                   | 85                       | -111                        | -26                      |
| 2017-2018 | 0            | 0                | 0                      | 95             | 9                  | 2                    | 6                   | 112                      | -113                        | -1                       |
| Average   | 1            | 0                | 0                      | 67             | 15                 | 6                    | 5                   | 93                       | -108                        | -15                      |